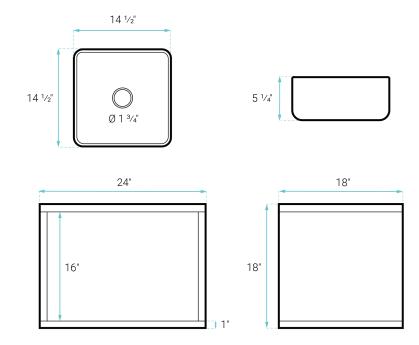

#### **FEATURES:**

- · Sleek, wall-hung design
- · Glazed ceramic, single vessel sink
- Standard 1 3/4" drain hole

#### **SPECIFICATIONS:**

N.W: 51.7 lb.

W: 24" x D: 18" x H: 18 "

Inner Sink: D:  $5^{1}/_{4}$ " x W:  $14^{1}/_{2}$ " x H:  $14^{1}/_{2}$ "

Basin Depth: 5 1/4"