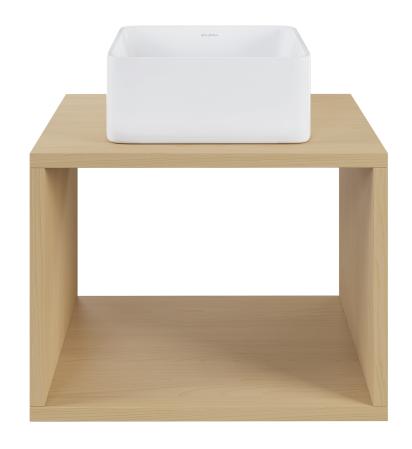

### Wall-Hung Vanity SM-BV155

#### **INSTALLATION:**

Wall-Hung Vanity

#### **INCLUDED PARTS:**

- Wall-Hang Vanity: SM-BV155
- Vessel Sink